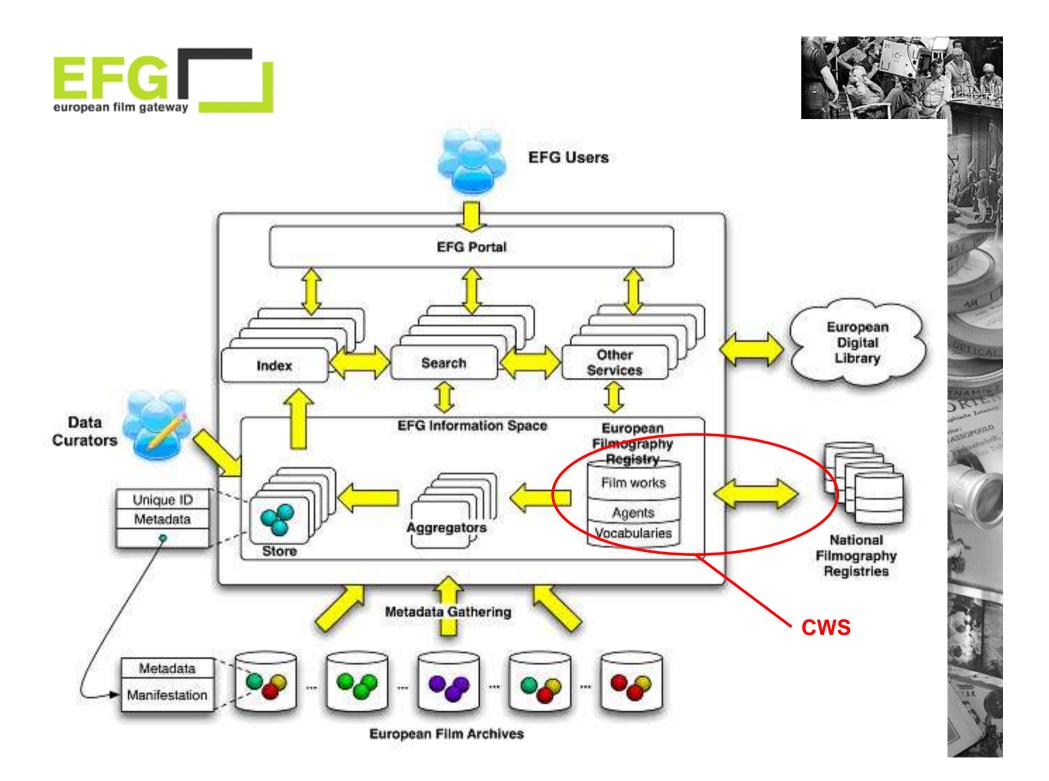

## **Metadata interoperability & CWS**

- Cinematographic Works Standard (CWS) to be partially applied in EFG
- Current drafts and news: <u>www.filmstandards.org</u>
- Unambigious identification of film works catalogued under different distribution titles
- Primary goal not to generate new metadata
- But: Consolidate existing filmographic information and link digital resource descriptions to filmographic records

# **Common interoperability schema**

- Main characteristics of the model
  - Based on the FRBR paradigm and on the CEN metadata element set
  - Five main entities
    - AVCreation
    - AVManifestation
    - NonAVCreation
    - NonAVManifestation
    - Item
    - Event
    - Agent
    - Collection

- (preferably OAI-PMH)
- Mapping to EFG data structure and ingest into EFG information space
- EFG user interface