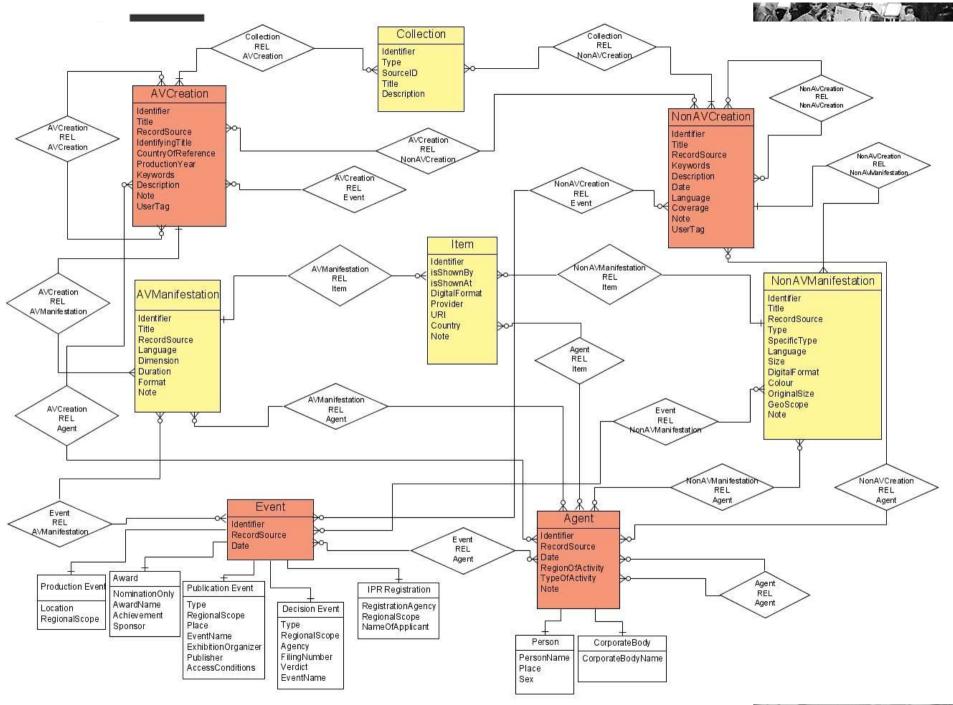

## **Metadata interoperability & CWS**

- Cinematographic Works Standard (CWS) to be partially applied in EFG
- Current drafts and news: <u>www.filmstandards.org</u>
- Unambigious identification of film works catalogued under different distribution titles
- Primary goal not to generate new metadata
- But: Consolidate existing filmographic information and link digital resource descriptions to filmographic records

# **Common interoperability schema**

- Main characteristics of the model
  - Based on the FRBR paradigm and on the CEN metadata element set
  - Five main entities
    - AVCreation
    - AVManifestation
    - NonAVCreation
    - NonAVManifestation
    - Item
    - Event
    - Agent
    - Collection