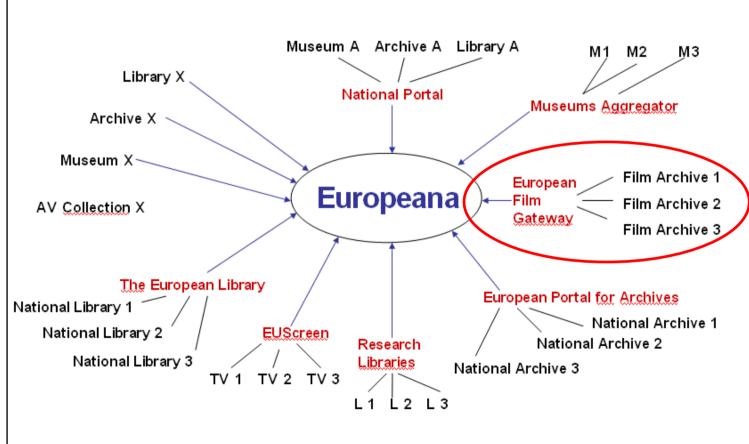

### EFG as an "Aggregator" for Europeana

# Why "Aggregators"?

- Interoperability of digital content and metadata across institutions & domains
- Limited resources of core Europeana projects (e.g. EuropeanaNet, Europeana V1.0)
- Domains (Libraries, Museums, Archives, Audiovisual heritage institutions) to clean up their own backyard first
- Circumvent "dumbing-down" of metadata by additionally providing a domain-specific access point