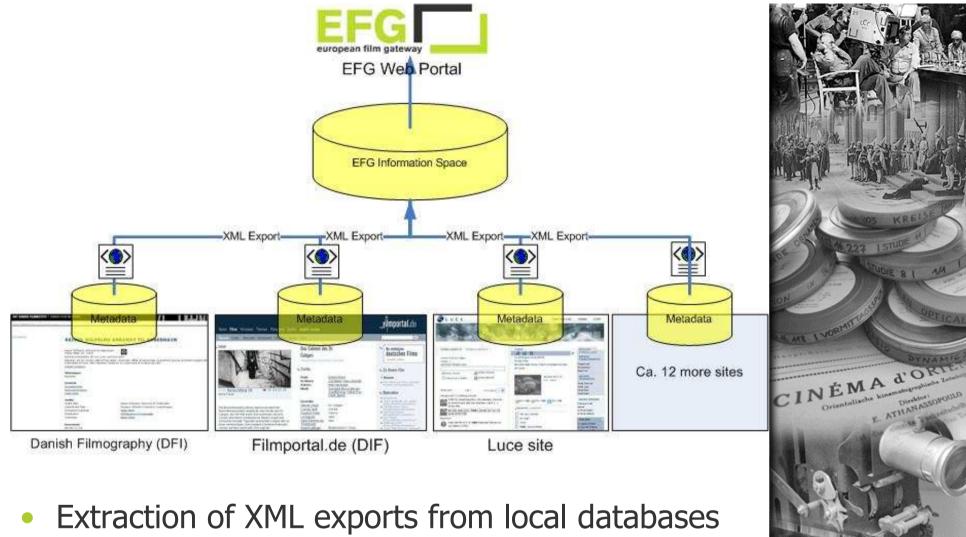

### EFG as an "Aggregator" for Europeana

# Why "Aggregators"?

- Interoperability of digital content and metadata across institutions & domains
- Limited resources of core Europeana projects (e.g. EuropeanaNet, Europeana V1.0)
- Domains (Libraries, Museums, Archives, Audiovisual heritage institutions) to clean up their own backyard first
- Circumvent "dumbing-down" of metadata by additionally providing a domain-specific access point